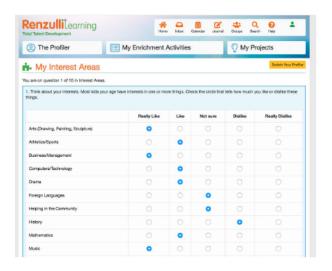

The Profiler Page will render.

The Renzulli Profiler Screen will appear and you will be able to complete your profile. Answer each question thoughtfully to ensure the data is accurate. At the conclusion of the assessment, your Profile will be available.