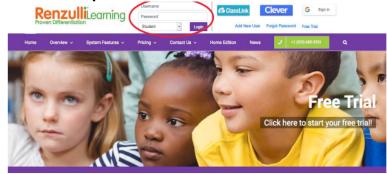

The Renzulli Profiler takes approximately 15 minutes to complete.

- **1.** To complete your Profile, please go to renzullilearning.com
- In the upper right of the web page you will find the Renzulli Learning Login

Your teacher has your username and password information for you.

- **3.** Select: Student from the drop down menu, then Click: Login
- **4.** You will be taken to the License Agreement page. This will occur the first time each user accesses the system.
- 5. Click the: Accept option.