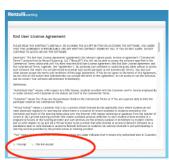

Your teacher has your username and password information for you.

- **3.** Select: Student from the drop down menu, then Click: Login
- **4.** You will be taken to the License Agreement page. This will occur the first time each user accesses the system.
- 5. Click the: Accept option.