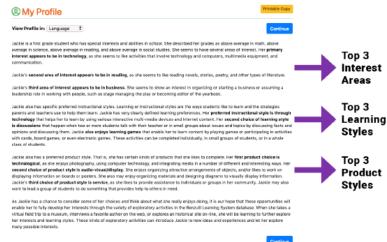

Click on the My Profile puzzle piece to access your Profile. Your Renzulli Profile can be also be printed from this area.

We hope you find the results of your Renzulli Profile to be of value and hope you enjoyed the experience. Now you can explore the Enrichment Activities that are targeted directly to your Profile results!