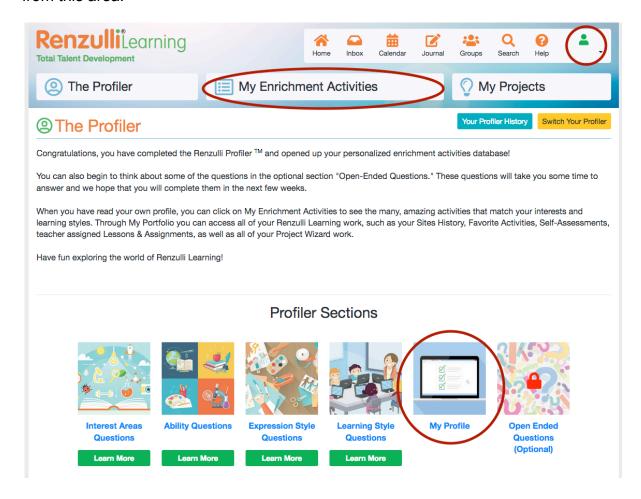

The Profiler Page will render.

The Renzulli Profiler Screen will appear and you will be able to complete your profile. Answer each question thoughtfully to ensure the data is accurate. At the conclusion of the assessment, your Profile will be available.

Click on the My Profile puzzle piece to access your Profile. Your Renzulli Profile can be also be printed from this area.

We hope you find the results of your Renzulli Profile to be of value and hope you enjoyed the experience. Now you can explore the Enrichment Activities that are targeted directly to your Profile results!